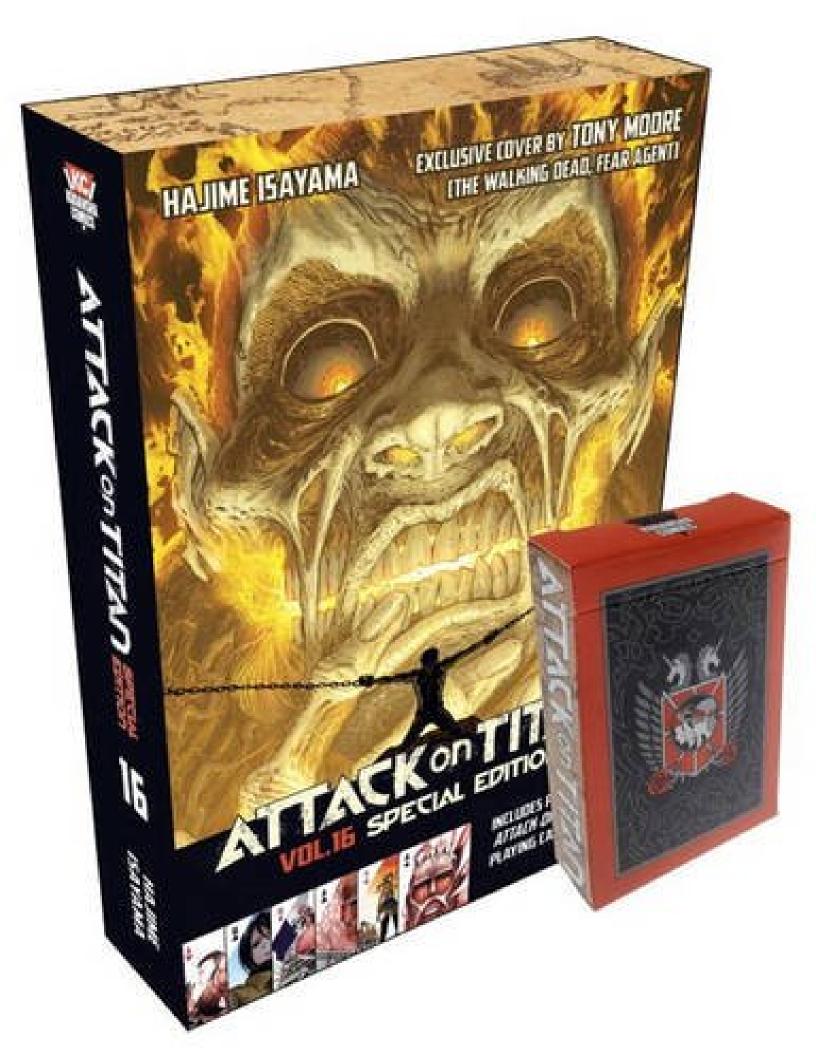

## Resumo de Attack on Titan 16 Special Edition with Playing Cards

What's left of humanity lives in fear for their lives in this exciting, terrifying manga that's a number one bestseller in the U.S. and Japan. Humankind is down to just a few thousand people who live inside three concentric walls that protect them from the ravenous, giant Titans.

The Titans appear to have only one purpose: to consume humanity. This special edition will include full-color playing cards, each with a different piece of art from the manga series, printed by US Playing Card Company on the same stock and press as their world-famous Bicycle cards.

It will also include an exclusive dust jacket with art by Tony Moore, cocreator of The Walking Dead!

Acesse aqui a versão completa deste livro