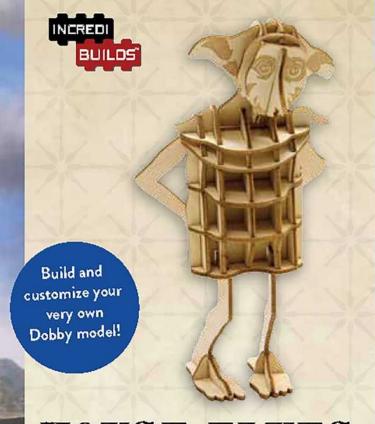

## Resumo de Incredibuilds: Harry Potter: House-Elves: Deluxe Model and Book Set

An insider s look at the beloved house-elves of the Harry Potter films, complete with a do-it-yourself 3D wood model of Dobby! Loyal and devoted to the wizards and witches they serve, house-elves are some of the most beloved magical beings of the wizarding world.

With a special focus on Harry Potter's friend Dobby, this model and book set provides a thrilling behind-the-scenes look at how house-elves were brought to life for the Harry Potter films, from early designs to filmmaking secrets.

Build your own Dobby with the included do-it-yourself wood model and embark on a unique and interactive journey through the world of Harry Potter."

Acesse aqui a versão completa deste livro