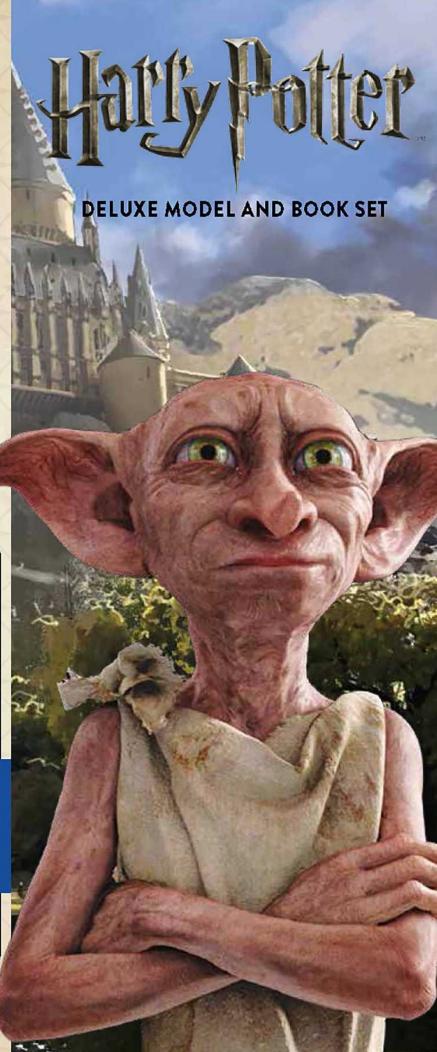

## HOUSE-ELVES

A Behind-the-Scenes Look at the House-Elves of the Harry Potter Films

## Resumo de Incredibuilds: Harry Potter: House-Elves: Deluxe Model and Book Set

An insider s look at the beloved house-elves of the Harry Potter films, complete with a do-it-yourself 3D wood model of Dobby! Loyal and devoted to the wizards and witches they serve, house-elves are some of the most beloved magical beings of the wizarding world.

With a special focus on Harry Potter's friend Dobby, this model and book set provides a thrilling behind-the-scenes look at how house-elves were brought to life for the Harry Potter films, from early designs to filmmaking secrets.